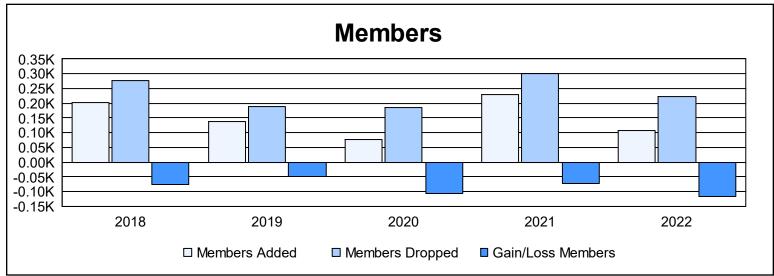

District 202 K

As of June 2022 Cumulative

| Year      | New<br>Clubs | Dropped<br>Clubs | Gain/<br>Loss<br>Clubs | New<br>Members | Charter<br>Members | Reinstate<br>Members | Transfer<br>Members | Total<br>Member<br>Added | Total<br>Members<br>Dropped | Gain/<br>Loss<br>Members |
|-----------|--------------|------------------|------------------------|----------------|--------------------|----------------------|---------------------|--------------------------|-----------------------------|--------------------------|
| 2017-2018 | 0            | 3                | -3                     | 146            | 6                  | 19                   | 31                  | 202                      | 278                         | -76                      |
| 2018-2019 | 0            | 3                | -3                     | 120            | 2                  | 0                    | 17                  | 139                      | 187                         | -48                      |
| 2019-2020 | 0            | 0                | 0                      | 62             | 0                  | 8                    | 8                   | 78                       | 186                         | -108                     |
| 2020-2021 | 2            | 6                | -4                     | 135            | 56                 | 9                    | 28                  | 228                      | 302                         | -74                      |
| 2021-2022 | 0            | 5                | -5                     | 65             | 7                  | 10                   | 24                  | 106                      | 222                         | -116                     |
| Average   | 0            | 3                | -3                     | 106            | 14                 | 9                    | 22                  | 151                      | 235                         | -84                      |