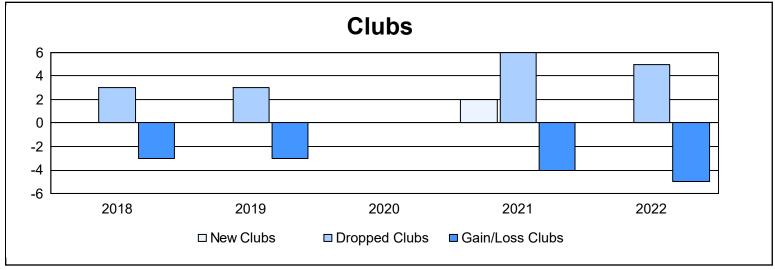

District 202 K

As of June 2022 Cumulative

| Year      | New<br>Clubs | Dropped<br>Clubs | Gain/<br>Loss<br>Clubs | New<br>Members | Charter<br>Members | Reinstate<br>Members | Transfer<br>Members | Total<br>Member<br>Added | Total<br>Members<br>Dropped | Gain/<br>Loss<br>Members |
|-----------|--------------|------------------|------------------------|----------------|--------------------|----------------------|---------------------|--------------------------|-----------------------------|--------------------------|
| 2017-2018 | 0            | 3                | -3                     | 146            | 6                  | 19                   | 31                  | 202                      | 278                         | -76                      |
| 2018-2019 | 0            | 3                | -3                     | 120            | 2                  | 0                    | 17                  | 139                      | 187                         | -48                      |
| 2019-2020 | 0            | 0                | 0                      | 62             | 0                  | 8                    | 8                   | 78                       | 186                         | -108                     |
| 2020-2021 | 2            | 6                | -4                     | 135            | 56                 | 9                    | 28                  | 228                      | 302                         | -74                      |
| 2021-2022 | 0            | 5                | -5                     | 65             | 7                  | 10                   | 24                  | 106                      | 222                         | -116                     |
| Average   | 0            | 3                | -3                     | 106            | 14                 | 9                    | 22                  | 151                      | 235                         | -84                      |